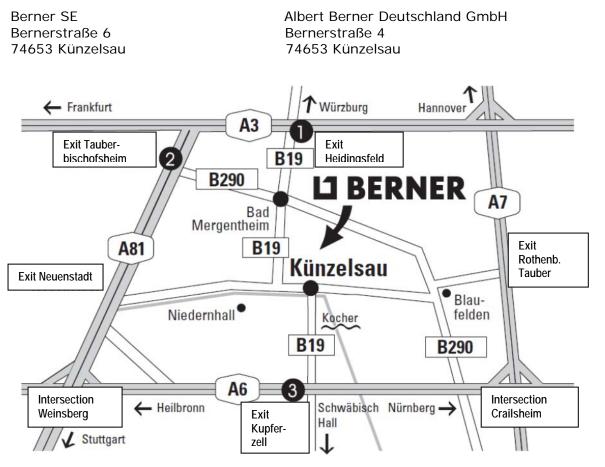

## By car or by truck:

Coming from north via A7 Kassel/Hannover in the direction of Frankfurt via A3. Take exit Heidingsfeld to the B19 via Bad Mergentheim to Künzelsau

Coming from north or west via A3 or A81 right to exit Tauberbischofsheim, than via B290 to Bad Mergentheim and on B19 via Bad Mergentheim and on B19 right to Künzelsau

Coming from south from the direction of Stuttgart or Nürnberg via A81 or A7: take the A6, exit Kupferzell in the direction of Künzelsau, drive straight through Künzelsau and after the bridge over the river Kocher in the direction of Langenburg. After ca. 3 km follow the sign "Berner" and drive left to Garnberg