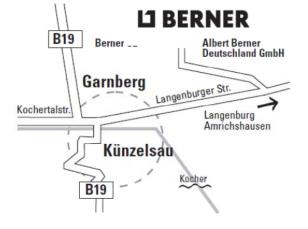

Coming from south from the direction of Stuttgart or Nürnberg via A81 or A7: take the A6, exit Kupferzell in the direction of Künzelsau, drive straight through Künzelsau and after the bridge over the river Kocher in the direction of Langenburg. After ca. 3 km follow the sign "Berner" and drive left to Garnberg